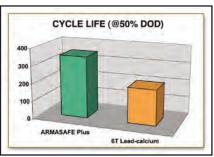

### COMPARISON OF BATTERY SPECIFICATIONS

ARMASAFE PHE

- 12 Volts
- CCA 1225
- Reserve capacity 240 mins
- Capacity 120 Ah C<sub>20</sub>
- Usable reserve 70% DoD
- Shelf life 30 months @ 25°C/77°F
  Battery type lead acid
- Battery type lead acid
   Technology VRLA-AGM\*, TPPL\*
- Cycle life 360
- Life (cradle to grave) 48-54 months
- Internal resistance 0.002 Ohms
- Transport class Non-spillable
- Weight 88 pounds (40kg)
- Size NATO 6T
- Deep cycle life 120

\*VRLA - Valve Regulated Lead Acid \*AGM - Absorbed Glass Mat \*TPPL - Thin Plate Pure Lead

- 12 Volts
- CCA 725
- Reserve capacity 200 mins
- Capacity 120 Ah C20

**ORDINARY MILITARY LEAD** 

**CALCIUM BATTERIES/6TMF** 

- Usable reserve 30% DoD
- Shelf life 3 months
- Battery type lead acid
- Technology Flooded, lead calcium • Cycle life - 235
- Life (cradle to grave) 13 months
- Internal resistance 0.009 Ohms
- Transport class Hazardous
- Weight 75 pounds (34kg)
- Size NATO 6T