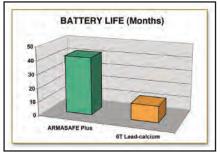

### COMPARISON OF BATTERY SPECIFICATIONS

ARMASAFE PHE

- 12 Volts
- CCA 1225
- Reserve capacity 240 mins
- Capacity 120 Ah C<sub>20</sub>
- Usable reserve 70% DoD
- Shelf life 30 months @ 25°C/77°F
  Battery type lead acid
- Battery type lead acid
   Technology VRLA-AGM\*, TPPL\*
- Cycle life 360
- Life (cradle to grave) 48-54 months
- Internal resistance 0.002 Ohms
- Transport class Non-spillable
- Weight 88 pounds (40kg)
- Size NATO 6T
- Deep cycle life 120

\*VRLA - Valve Regulated Lead Acid \*AGM - Absorbed Glass Mat \*TPPL - Thin Plate Pure Lead

- 12 Volts
- CCA 725
- Reserve capacity 200 mins
- Capacity 120 Ah C20

**ORDINARY MILITARY LEAD** 

**CALCIUM BATTERIES/6TMF** 

- Usable reserve 30% DoD
- Shelf life 3 months
- Battery type lead acid
- Technology Flooded, lead calcium • Cycle life - 235
- Life (cradle to grave) 13 months
- Internal resistance 0.009 Ohms
- Transport class Hazardous
- Weight 75 pounds (34kg)
- Size NATO 6T